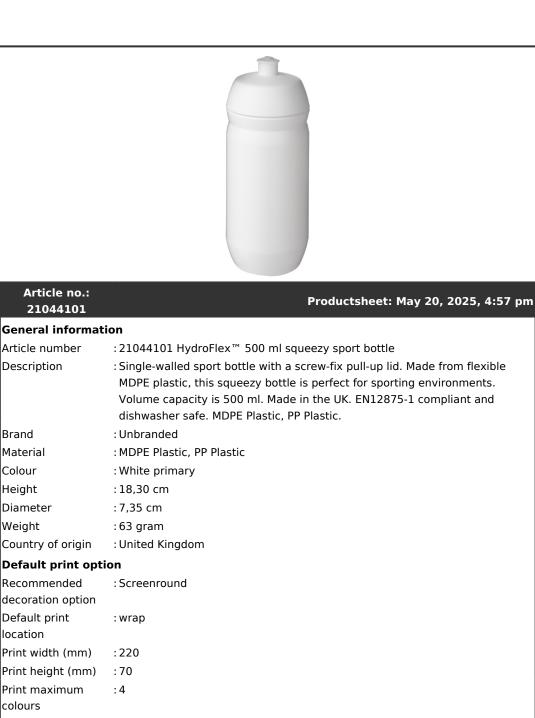

## Transport packing

Article no.:

21044101

Article number

Description

Brand

Material Colour

Height

Weight

location

colours

Diameter

Country of origin

Recommended

decoration option Default print

Print width (mm)