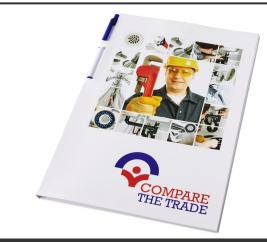

## Product Database

Article no

| Article no.:<br>21274002                      | Productsheet: May 20, 2025, 11:02 pm                                                                                                                                                                                                                                                                                                 |
|-----------------------------------------------|--------------------------------------------------------------------------------------------------------------------------------------------------------------------------------------------------------------------------------------------------------------------------------------------------------------------------------------|
| General information                           |                                                                                                                                                                                                                                                                                                                                      |
| Article number                                | : 21274002 Essential conference pack A4 notepad and pen                                                                                                                                                                                                                                                                              |
| Description                                   | : Essential conference pack A4. Includes an A4 notepad with 50 sheets<br>(80g/m2) blank paper and a calypso pen in the spine area. The conference<br>pack has a hard cover (350g/m2). Full colour decoration possible on both<br>sides of the cover, as well as on each sheet. Paper, 80 g/m2. FSC Mix Credit<br>P7.2 CU-COC-877277. |
| Brand                                         | : Unbranded                                                                                                                                                                                                                                                                                                                          |
| Material                                      | : Paper, 80 g/m2                                                                                                                                                                                                                                                                                                                     |
| Colour                                        | : Blue                                                                                                                                                                                                                                                                                                                               |
| Length                                        | : 30,20 cm                                                                                                                                                                                                                                                                                                                           |
| Width                                         | : 21,00 cm                                                                                                                                                                                                                                                                                                                           |
| Height                                        | :1,00 cm                                                                                                                                                                                                                                                                                                                             |
| Weight                                        | : 265 gram                                                                                                                                                                                                                                                                                                                           |
| Country of origin                             | : United Kingdom                                                                                                                                                                                                                                                                                                                     |
| Default print option                          |                                                                                                                                                                                                                                                                                                                                      |
| Recommended decoration option                 | : Litho                                                                                                                                                                                                                                                                                                                              |
| Default print<br>location                     | : front                                                                                                                                                                                                                                                                                                                              |
| Print width (mm)                              | : 430                                                                                                                                                                                                                                                                                                                                |
| Print height (mm)                             | : 297                                                                                                                                                                                                                                                                                                                                |
| Print maximum<br>colours                      | : 4                                                                                                                                                                                                                                                                                                                                  |
| Transport packin                              | g                                                                                                                                                                                                                                                                                                                                    |
| Export carton                                 | : 60 PC                                                                                                                                                                                                                                                                                                                              |
| Export carton<br>weight                       | :13 kg                                                                                                                                                                                                                                                                                                                               |
| Export carton<br>(Length x Width x<br>Height) | :46 cm x 31 cm x 31 cm                                                                                                                                                                                                                                                                                                               |
| Statistical code                              | :960810920000000000000                                                                                                                                                                                                                                                                                                               |
| Product specific a                            | attributes                                                                                                                                                                                                                                                                                                                           |
| Number of sheets                              | :50                                                                                                                                                                                                                                                                                                                                  |
| Cover                                         | : Hard cover                                                                                                                                                                                                                                                                                                                         |
| Laptop<br>compartment                         | : No                                                                                                                                                                                                                                                                                                                                 |